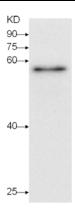

## DATA

WB (1:1000) analysis of protein Cry1Ab expression in transgenic rice with Anti-Cry1Ab (E559702-9-PU).