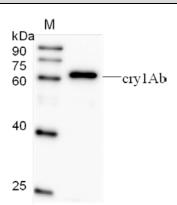

## DATA

WB (1:1000) analysis of Cry1Ab fusion protein with Anti-Cry1Ab (E559702-6-PU).