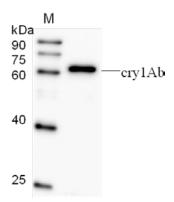

## DATA

WB (1:1000) analysis of Cry1Ab fusion protein with Anti-Cry1Ab (E559702-2-PU ).