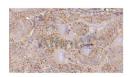

## Affinity Biosciences website:www.affbiotech.com order:order@affbiotech.com

AF2325 at 1/100 staining Human thyroid cancer tissue by IHC-P. The sample was formaldehyde fixed and a heat mediated antigen retrieval step in citrate buffer was performed. The sample was then blocked and incubated with the Ab for 1.5 hours at 22°C. An HRP conjugated goat anti-rabbit Ab was used as the secondary.