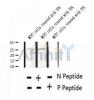

°C.Stable for 12 months from date of receipt.

Western blot analysis of extracts of MCF7 cells treated with

TPA, using Phospho-Bim (Ser77) Ab.